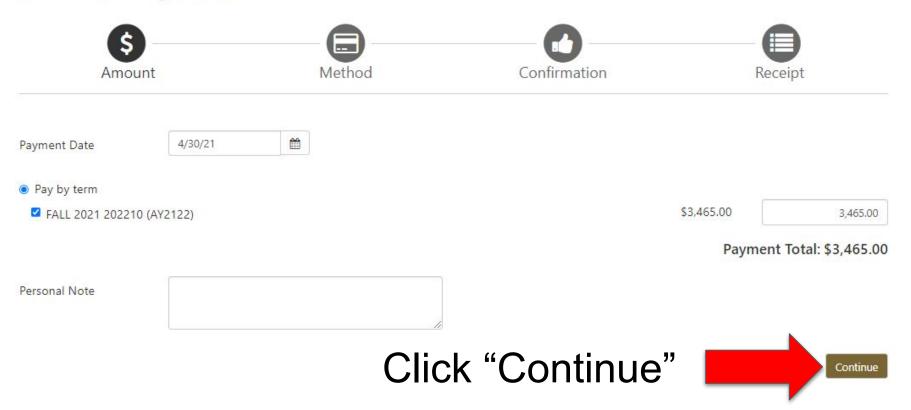

## Remaining Balance \$3,465.00

## Click "VIEW/PAY"

| My Account Details           |                  | ×          |
|------------------------------|------------------|------------|
| Kap Student Publication Fee  |                  | \$10.00    |
| Kap Student Act Fee Congress |                  | \$5.00     |
| Kap Tuition Non Resident     |                  | \$3,450.00 |
|                              | Account Balance: | \$3,465.00 |
|                              | MAI              | CE PAYMENT |

Click "MAKE PAYMENT"