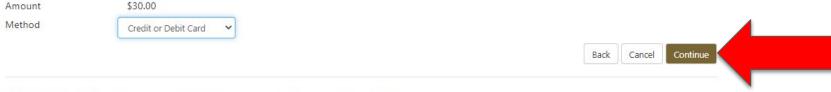

Total fees: 30.00

| Description   | Due Date         | Amount(\$)       |
|---------------|------------------|------------------|
| Setup fee     | Due now          | 30.00            |
| Installment 1 | 7/2/21           | 693.00           |
| Installment 2 | 8/1/21           | 693.00           |
| Installment 3 | 9/1/21           | 693.00           |
| Installment 4 | 10/1/21          | 693.00           |
| Installment 5 | 11/1/21          | 693.00           |
|               | Total of install | ments: 3,465.00  |
|               | 1                | otal fees: 30.00 |

### Payment Plan Enrollment

- If you want to make a payment from a new checking/savings account, please visit the Payment Methods page and create a new payment method. -

Electronic Check - Payments can be made from a personal checking or savings account.

Debit and Credit Card - We accept the following credit and debit cards.

ATM Debit Card - The following networks are supported. Debit cards issued by Bank of America, Chase, US Bank, and Wells Fargo cannot be processed as a debit card online.