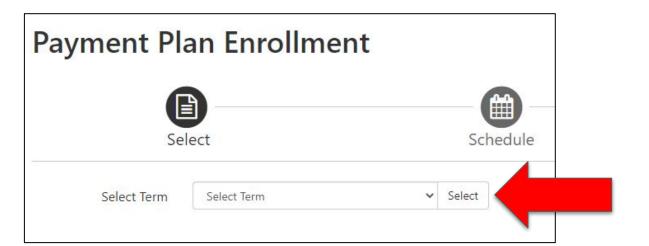

e companies.

I HAVE READ AND UNDERSTAND THE ABOVE UH POLICIES

CONTINUE

Please note: You will NOT be able to continue with registration until you resolve the x above. You can still preview registration (however, you will NOT be able to submit your registration).

## Remaining Balance \$3,465.00



## Click "VIEW/PAY"

| My Account Details           |                  | ×          |
|------------------------------|------------------|------------|
| Kap Student Publication Fee  |                  | \$10.00    |
| Kap Student Act Fee Congress |                  | \$5.00     |
| Kap Tuition Non Resident     |                  | \$3,450.00 |
|                              | Account Balance: | \$3,465.00 |
|                              | MAI              | CE PAYMENT |

Click "MAKE PAYMENT"



### Click "Select"



### **Account Payment**



#### \*FALL 2021 (202210 and 202213)

Please review your payment schedule carefully before completing your enrollment. Authorized Financial Aid may appear under Eligible Charges and Credits. Financial Aid not in "Authorized Status" will not be included in the Payment Plan Enrollment calculation. Also, please note that amounts listed on this page may include account activity that is more recent than any billing statement you might have received. In the **Account Activity page**, you can review all recent charges and credits to your account.

#### Plan Description

This plan is for students enrolled into the FALL 2021 TERMS including FALL Day and FALL EXT Terms. At enrollment, this plan may include up to \$200.00 from a previous term balance