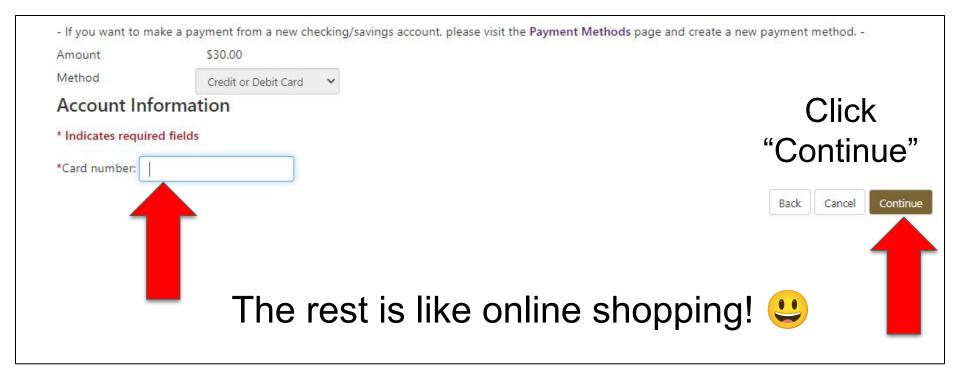

### Payment Plan Enrollment

- If you want to make a payment from a new checking/savings account, please visit the Payment Methods page and create a new payment method. -

Electronic Check - Payments can be made from a personal checking or savings account.

Debit and Credit Card - We accept the following credit and debit cards.

ATM Debit Card - The following networks are supported. Debit cards issued by Bank of America, Chase, US Bank, and Wells Fargo cannot be processed as a debit card online.

Tip: Remember to notify your credit card company