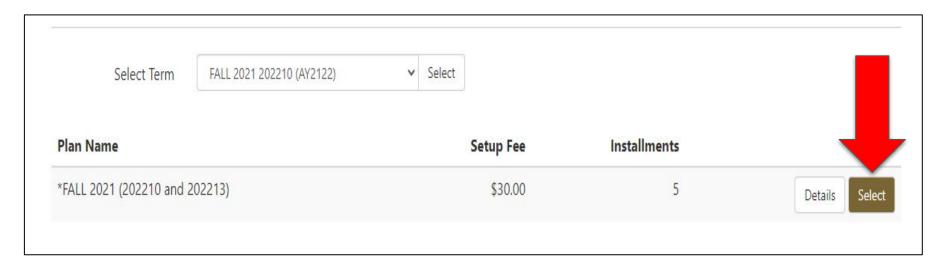

#### \*FALL 2021 (202210 and 202213)

Please review your payment schedule carefully before completing your enrollment. Authorized Financial Aid may appear under Eligible Charges and Credits. Financial Aid not in "Authorized Status" will not be included in the Payment Plan Enrollment calculation. Also, please note that amounts listed on this page may include account activity that is more recent than any billing statement you might have received. In the **Account Activity page**, you can review all recent charges and credits to your account.

#### Plan Description

This plan is for students enrolled into the FALL 2021 TERMS including FALL Day and FALL EXT Terms. At enrollment, this plan may include up to \$200.00 from a previous term balance.