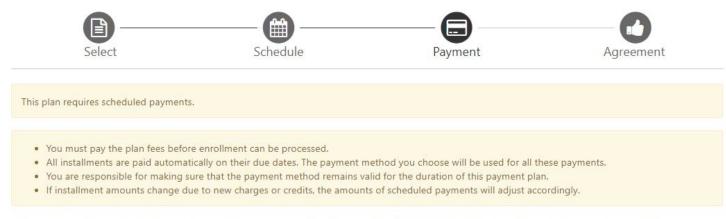

#### Payment Schedule

The payment plan schedule provided below only includes charges and credits that are eligible for the payment plan. Any additional amounts owed as reflected below will need to paid separately. You may make a payment toward the amount not included in the plan after enrolling in the plan.

You owe an additional \$0.00

| Due Date | Amount(\$)                           |
|----------|--------------------------------------|
| Due now  | 30.00                                |
| 7/2/21   | 693.00                               |
| 8/1/21   | 693.00                               |
| 9/1/21   | 693.00                               |
| 10/1/21  | 693.00                               |
| 11/1/21  | 693.00                               |
|          | Due now 7/2/21 8/1/21 9/1/21 10/1/21 |

Total fees: 30.00

| Description   | Due Date         | Amount(\$)       |
|---------------|------------------|------------------|
| Setup fee     | Due now          | 30.00            |
| Installment 1 | 7/2/21           | 693.00           |
| Installment 2 | 8/1/21           | 693.00           |
| Installment 3 | 9/1/21           | 693.00           |
| Installment 4 | 10/1/21          | 693.00           |
| Installment 5 | 11/1/21          | 693.00           |
|               | Total of install | ments: 3,465.00  |
|               | 1                | otal fees: 30.00 |