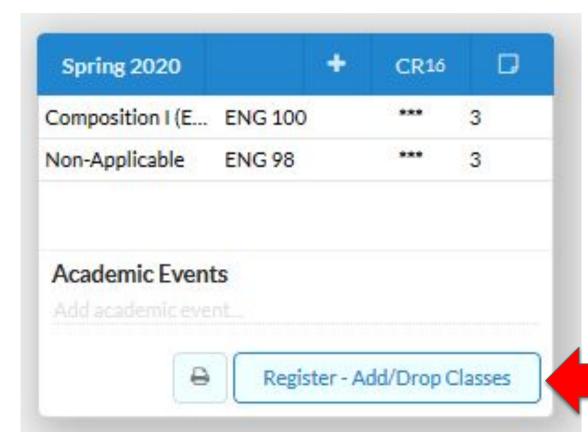

# Go to <a href="www.star.hawaii.edu">www.star.hawaii.edu</a>, click Enter, and login using your UH Username and password

Click on "Register - Add/Drop Classes"

Credits: 6